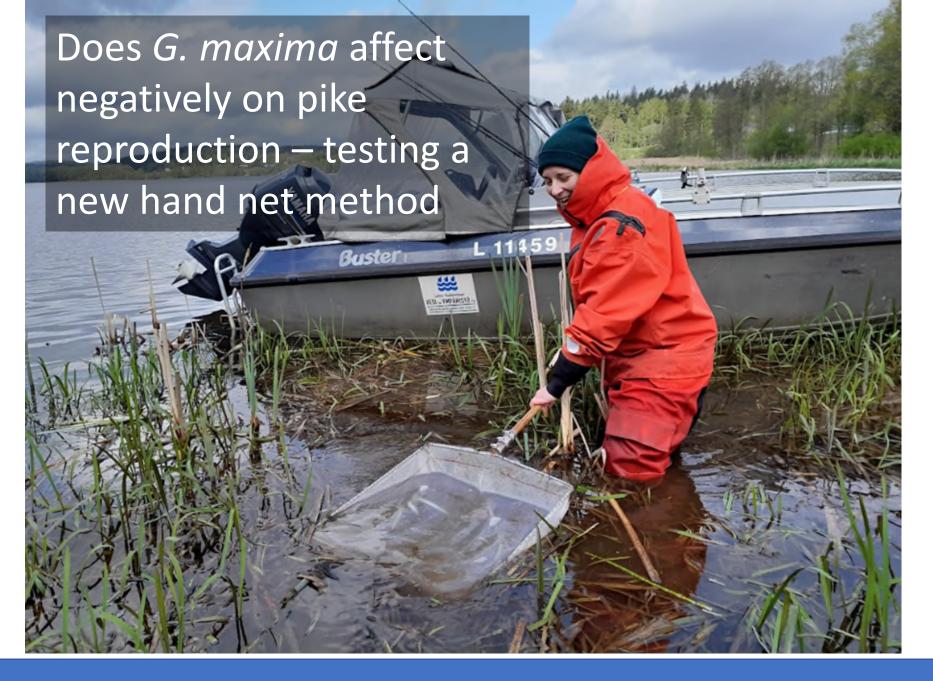

#### Other activity

- Monitoring pike fingerlings
- Video series: <u>Controlling invasive Reed sweet-grass Glyceria</u> <u>maxima</u>
- Developing and manufacturing fish traps and monitoring equipment together with Vocational College Livia
  - Field testing day in June with students
  - Mowing reed sweet-grass with students
- Social media posts, newsletters...