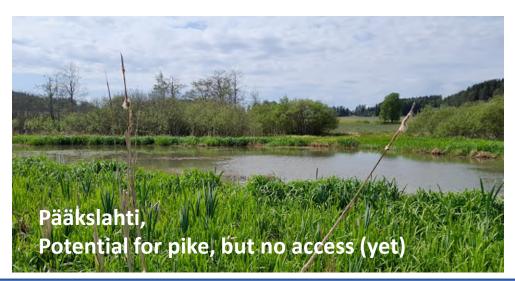

#### Other activity

- Monitoring pike fingerlings
- Video series: <u>Controlling invasive Reed sweet-grass Glyceria</u> <u>maxima</u>
- Developing and manufacturing fish traps and monitoring equipment together with Vocational College Livia
  - Field testing day in June with students
  - Mowing reed sweet-grass with students
- Social media posts, newsletters...

# There were more pike fingerlings within the native macrophyte species