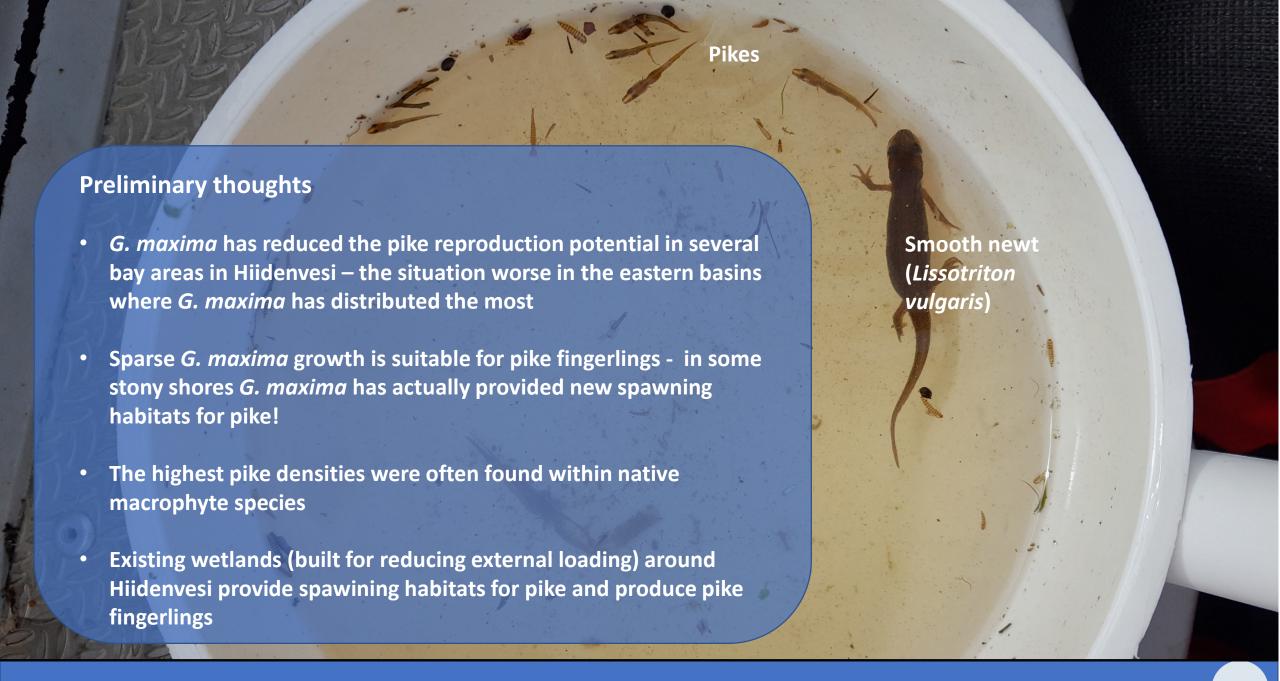

vertisements are running on Instagram and Facebook.
- Instagram statistics (5.11.)
  - Part 1: Targeted accounts 172, repetitions 312
  - Part 2: 157 and 238



5.11., at 20.00 (Part 3 had only been released on YouTube, and it had not been advertised yet.)

#### Other activity

- Monitoring pike fingerlings
- Video series: <u>Controlling invasive Reed sweet-grass Glyceria</u> <u>maxima</u>
- Developing and manufacturing fish traps and monitoring equipment together with Vocational College Livia
  - Field testing day in June with students
  - Mowing reed sweet-grass with students
- Social media posts, newsletters...

#### What's left?

- Reporting
- Social media campaign (videos)
- The presentation of survey









# There were more pike fingerlings within the native macrophyte species