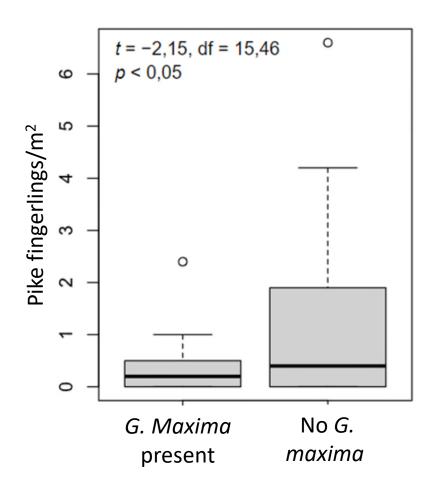

#### Other activity

- Monitoring pike fingerlings
- Video series: <u>Controlling invasive Reed sweet-grass Glyceria</u> <u>maxima</u>
- Developing and manufacturing fish traps and monitoring equipment together with Vocational College Livia
  - Field testing day in June with students
  - Mowing reed sweet-grass with students
- Social media posts, newsletters...

# There were more pike fingerlings within the native macrophyte species