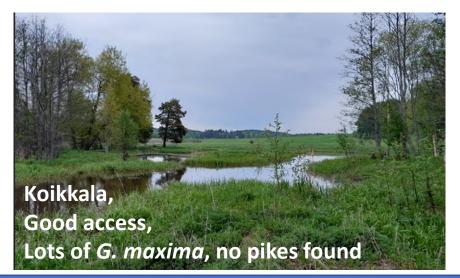

#### Other activity

- Monitoring pike fingerlings
- Video series: <u>Controlling invasive Reed sweet-grass Glyceria</u> <u>maxima</u>
- Developing and manufacturing fish traps and monitoring equipment together with Vocational College Livia
  - Field testing day in June with students
  - Mowing reed sweet-grass with students
- Social media posts, newsletters...

# There were more pike fingerlings within the native macrophyte species