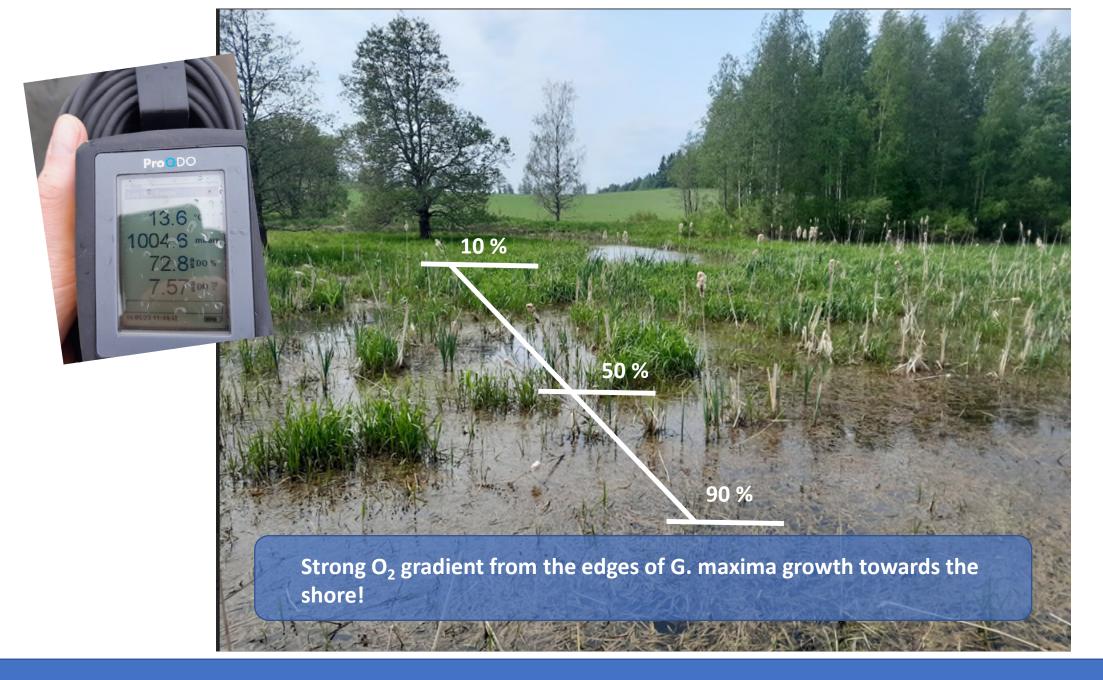

#### Other activity

- Monitoring pike fingerlings
- Video series: <u>Controlling invasive Reed sweet-grass Glyceria</u> <u>maxima</u>
- Developing and manufacturing fish traps and monitoring equipment together with Vocational College Livia
  - Field testing day in June with students
  - Mowing reed sweet-grass with students
- Social media posts, newsletters...