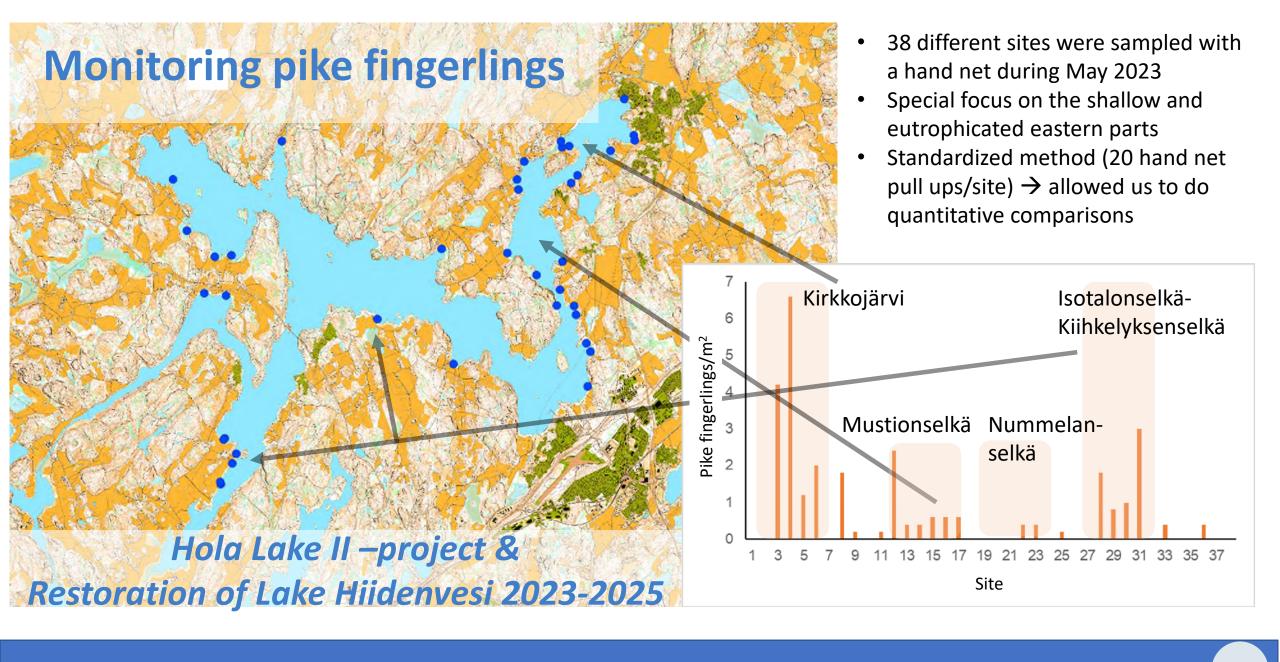

#### Other activity

- Monitoring pike fingerlings
- Video series: <u>Controlling invasive Reed sweet-grass Glyceria</u> <u>maxima</u>
- Developing and manufacturing fish traps and monitoring equipment together with Vocational College Livia
  - Field testing day in June with students
  - Mowing reed sweet-grass with students
- Social media posts, newsletters...