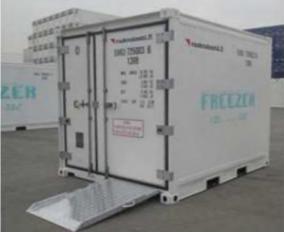

# Western Uusimaa HOLA Lake II –project What has happened?

- The project has gone almost as planned
- Changes to the budget and project plan

Procurement of refrigeration/fish processing equipment (20000 €)

### Improving the utilization of cyprinid fish

- Finnish Consulting Group are studying and resolving which location in Western Uusimaa region would be logistically op -tional for cyprinid fish processing and storage facility
  - The survey is based on >10 interviews with municipal employees, processors, fishermen, and other subject stakeholders
  - Profitability calculations
  - In terms of storage facility, there were two alternative solutions compared: container solution and permanent storage/processing facility