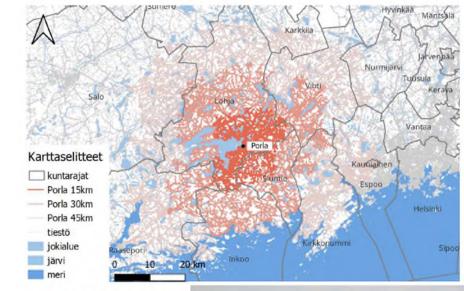

### Improving the utilization of cyprinid fish

- Finnish Consulting Group are studying and resolving which location in Western Uusimaa region would be logistically op -tional for cyprinid fish processing and storage facility
  - The survey is based on >10 interviews with municipal employees, processors, fishermen, and other subject stakeholders
  - Profitability calculations
  - In terms of storage facility, there were two alternative solutions compared: container solution and permanent storage/processing facility